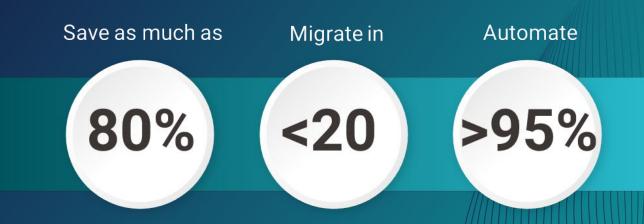

# DELIVERING BUSINESS VALUE

EDB IS THE FASTEST, EASIEST WAY TO MIGRATE FROM ORACLE TO POSTGRES

Compared to Oracle license and support

Days per Oracle application database Of Oracle schema migration