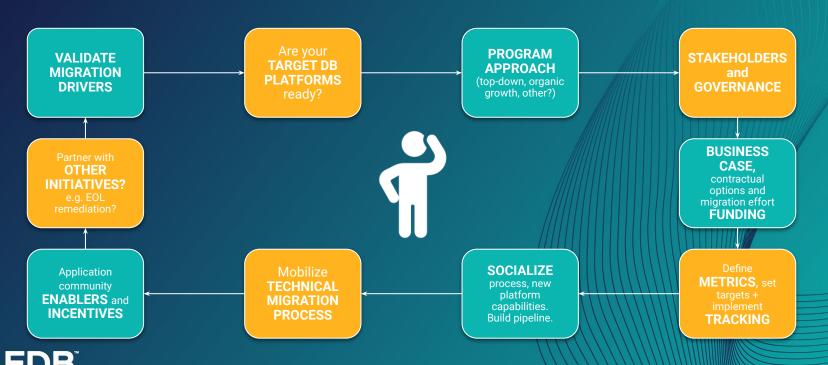

### TO REAP THE REWARDS, ORACLE MIGRATION REQUIRES PLANNING

To make the process as frictionless as possible we recommend to take into account these four aspects

VALIDATE MIGRATION DRIVERS

Be clear on the **goals** of migration, ensure they are **realistic** and **achievable** 

MOBILIZE YOUR ORGANIZATION

Define the **approach**, who needs to be involved, **build support** for the exercise, **set targets** 

**OPERATIONALIZE** 

Build / optimize your **target DB platforms**. Get the **process and tools** in place to migrate at scale

**SUSTAIN** 

This is a marathon not a sprint. **Track** progress, **identify & address issues**, stay the course to unlock the benefits

# ORACLE EXIT: MOBILIZING YOUR ORGANIZATION

### TECHNICAL CAPABILITIES ARE KEY BUT MAKE SURE YOU BUILD SUPPORT