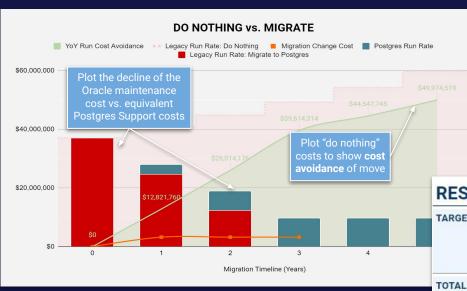

# COST / BENEFIT ANALYSIS

### **EXAMPLE MOVEMENT OF COSTS OVER TIME + SAVING / AVOIDANCE OPPORTUNITIES**

### **INPUTS**

- Estimated current operating cost vs. target with Postgres
- Estimated change costs of migration (people costs for both database migration and any app tier remediation required)

| RESULT                                                   | ROI           |
|----------------------------------------------------------|---------------|
| TARGET STATE RECURRING ANNUAL OPEX REDUCED FROM TODAY BY | 75%           |
| from                                                     | \$37,065,600  |
| to                                                       | \$9,090,000   |
| \$\$ reduction of                                        | \$27,975,600  |
| TOTAL COST OF CHANGE                                     | \$9,738,698   |
| Number of years until ROI                                | 3             |
| CUMULATIVE COST AVOIDANCE OVER TERM                      | \$175,492,514 |