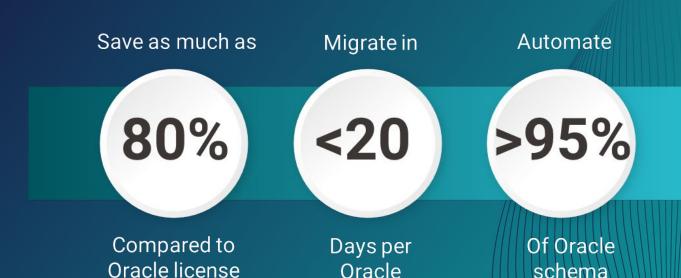

# DELIVERING BUSINESS VALUE

and support

EDB IS THE FASTEST, EASIEST WAY TO MIGRATE FROM ORACLE TO POSTGRES

application

database

migration

# DELIVERING BUSINESS VALUE

EDB IS THE FASTEST, EASIEST WAY TO MIGRATE FROM ORACLE TO POSTGRES

Compared to Oracle license and support

Days per Oracle application database Of Oracle schema migration