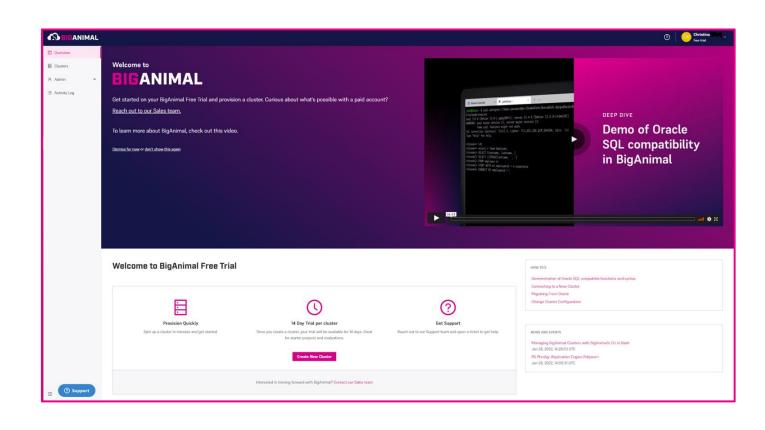

### What's next? Try fully managed Postgres with BigAnimal

#### https://portal.biganimal.com

- Free 14-day BigAnimal test drive
  - No cloud account needed
- Evaluate BigAnimal for your project
  - 30-day zero-cost subscription
  - Deploy in your account
  - Work with EDB Customer
     Success
- Sign up for an <u>EDB account</u> to learn more
  - Postgres educational resources
  - Try other EDB products
- Contact us with your questions at <u>biganimal@enterprisedb.com</u>